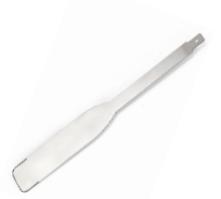

# **AL0515**

# 3

#### WINDSHIELD SCRAPER BLADE TOOL

For removing windshield glass

Material: Stainless steel Blade Length: 10" / 15"

Packaging: Bulk with poly bag