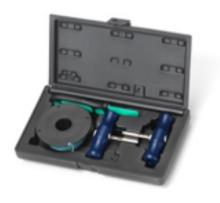

# **AL0507**

# **CAR EMBLEM REMOVAL TOOL**

For removing vehicles logo emblem without damage the surfaces or logo.

Contents:

1set Grip handles

1PC cutting wire

1PC trim tool

Packaging: Blow Mold Case