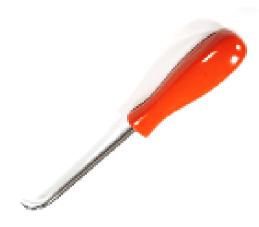

# **AL0504**

# **CLIP REMOVAL TOOL FOR HONDA**

For using on remove step clips on most Honda vehicles.

Material:

Blade: Alloy Steel

Handle: PVC

Packaging: Bulk with poly bag