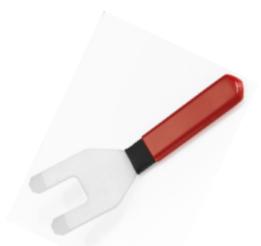

#### WINDSHIELD RUBBER SCRAPER BLADE

For removing windshield glass

Material: Stainless steel

Max Width: 17mm

Length: 10"

Packaging: Sliding Card

# **AL0509**

#### WINDSHIELD RUBBER SCRAPER BLADE

For removing windshield glass

Material: Stainless steel

Max Width: 17mm

Length: 15"

Packaging: Sliding Card