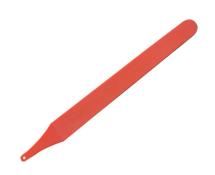

# AL0013-3

#### **CHISEL INSTALLATION STICK**

Dimension: 182x17mm

Color: Orange Material: ABS

Packaging: Bulk with poly bag