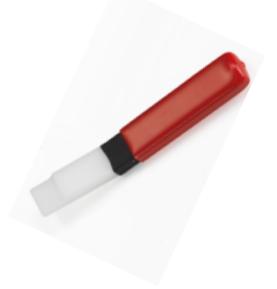

# **AL0514**

# **AUTO GLASS INSTALLATION STICK TOOL**

Helping with tucking or removing moulding, prepping urethane

To remove urethane as a pinchweld scraper.

Material: Stick: ABS Handle: PP

Color: Blue

Packaging: Sliding Card