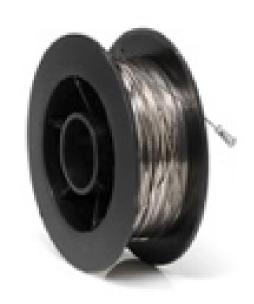

# AL0511-225

# **CUT OUT WIRES (TRIANGLE)**

To avoid damages to the painted car body and to interior this cutting wire should be used mainly for easily accessible bonding's.

For pointed cutting angle of 60°

Wire Type: Triangle type

Thickness 0.6 mm

Length: 22.5M

Material: Stainless steel

Packaging: Bulk with poly bag