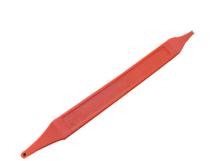

# AL0013-4

#### **CHISEL INSTALLATION STICK**

Dimension: 182x17mm

Color: Orange Material: ABS

Packaging: Bulk with poly bag

Size: 12mm/17mm Thickness: 0.8mm Length: 42.6mmL

Material: 420 Stainless steel

Hardness: 50-54 HRC