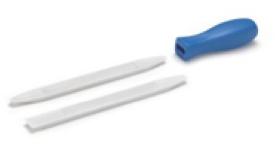

# **AL0514**

# **AUTO GLASS INSTALLATION STICK TOOL**

Helping with tucking or removing moulding, prepping urethane

To remove urethane as a pinchweld scraper.

Material: Stick: ABS Handle: PP

Color: Blue

Packaging: Sliding Card