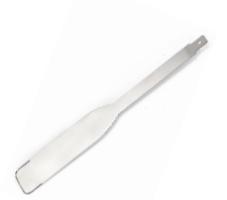

#### WINDSHIELD RUBBER SCRAPER BLADE

For removing windshield glass

Material: Stainless steel

Max Width: 17mm

Length: 10"

Packaging: Sliding Card

# **AL0509**

#### WINDSHIELD RUBBER SCRAPER BLADE

For removing windshield glass

Material: Stainless steel

Max Width: 17mm

Length: 15"

Packaging: Sliding Card