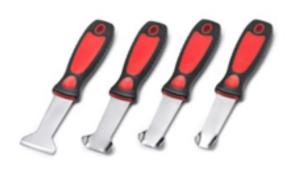

#### WINDSHIELD RUBBER SCRAPER BLADE

For removing windshield glass

Material: Stainless steel

Max Width: 17mm

Length: 10"

Packaging: Sliding Card

# **AL0509**

#### WINDSHIELD RUBBER SCRAPER BLADE

For removing windshield glass

Material: Stainless steel

Max Width: 17mm

Length: 15"

Packaging: Sliding Card