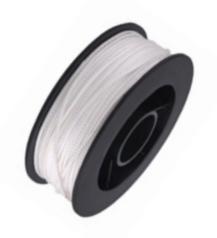

# AL0051-225B

# **WINDSCREEN CUTTING WIRES(WHITE)**

For cutting through the urethane bond in order to remove the windscreen from the vehicle

Length: 22.5M/50M

Color: White

Wire type: Braided type

Packaging: Bulk with poly bag