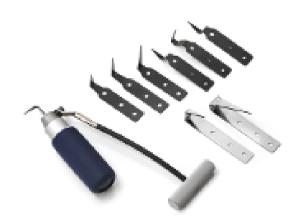

#### **AL0512**

# **QUICK RELEASE CUT OUT TOOL**

Quick Release design cold knife for changing blade by only two seconds.

Contents:

1PC Quick release cold knife

1PC 3/4" cold knife blade

1PC 1" cold knife blade

1PC 1-1/4" cold knife blade

1PC 1-1/2" cold knife blade

1PC offset cold knife blade

2PCS Interior cold knife blades

(13mm, 16mm)

2PCS Special cold knife blade

(30mm, 60mm)

Material:

Handle: Aluminum

Cold knife blade: K5 and Stainless steel

Packaging: Blow Mold Case