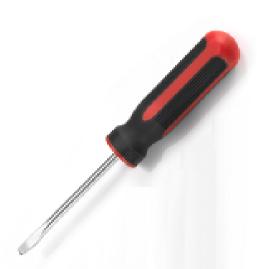

# **REAR VIEW MIRROR REMOVAL TOOL**

For removing rear view mirror of Ford vehicles built after 2004.

Material: High-impact plastic

Packaging: Sliding Card