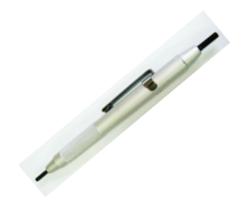

# **AL0514**

# **AUTO GLASS INSTALLATION STICK TOOL**

Helping with tucking or removing moulding, prepping urethane

To remove urethane as a pinchweld scraper.

Material: Stick: ABS Handle: PP

Color: Blue

Packaging: Sliding Card