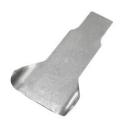

# AL0052-E

# **GLASS SHEATH BLADE**

Multi-purpose blade for auto glass

Length: 250mm (10").

Blade width: 1.5" Thickness: 1.1mm.

Material: stainless 420. Packaging: sliding card.