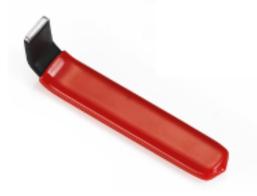

# **AL0504**

# **CLIP REMOVAL TOOL FOR HONDA**

For using on remove step clips on most Honda vehicles.

Material:

Blade: Alloy Steel

Handle: PVC

Packaging: Bulk with poly bag